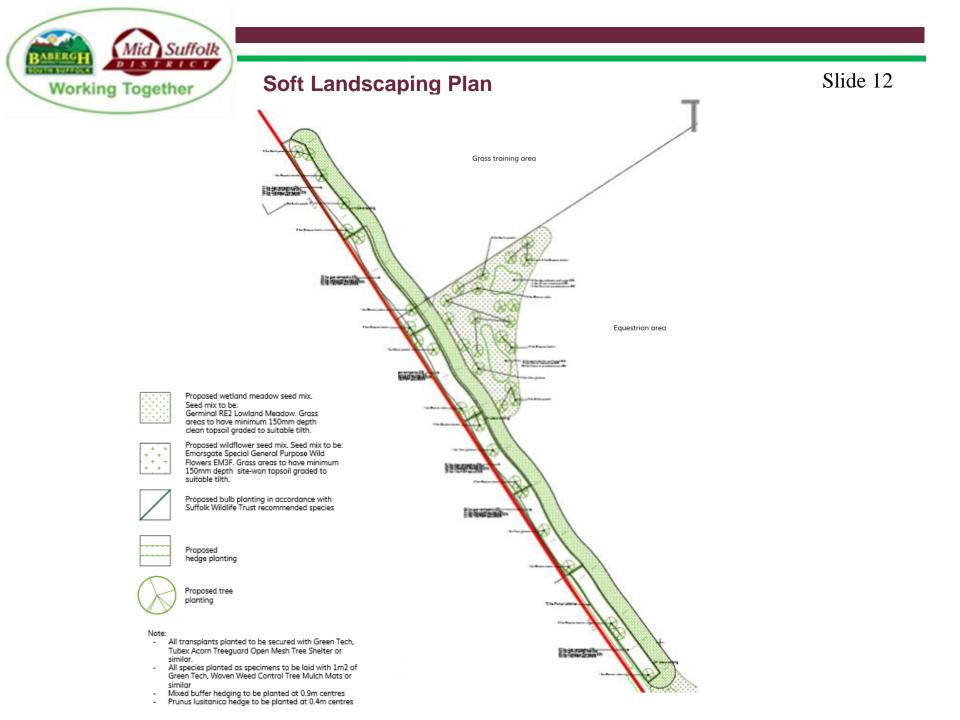

#### **Soft Landscaping Plan 3** Proposed wetland meadow seed mix. Seed mix to be: Germinal RE2 Lowland Meadow. Grass areas to have minimum 150mm depth clean topsoil graded to suitable tilth. Proposed wildflower seed mix. Seed mix to be: Emorsgate Special General Purpose Wild Flowers EM3F. Grass areas to have minimum . 150mm depth site-won topsoil graded to suitable tilth. Proposed bulb planting in accordance with Suffalk Wildlife Trust recommended species Proposed hedge planting Proposed tree planting Note: All transplants planted to be secured with Green Tech, Tubex Acom Treeguard Open Mesh Tree Shelter or similar. All species planted as specimens to be laid with 1m2 of Green Tech. Woven Weed Control Tree Mulch Mats or similar Mixed buffer hedging to be planted at 0.9m centres Prunus lusitanica hedge to be planted at 0.4m centres -