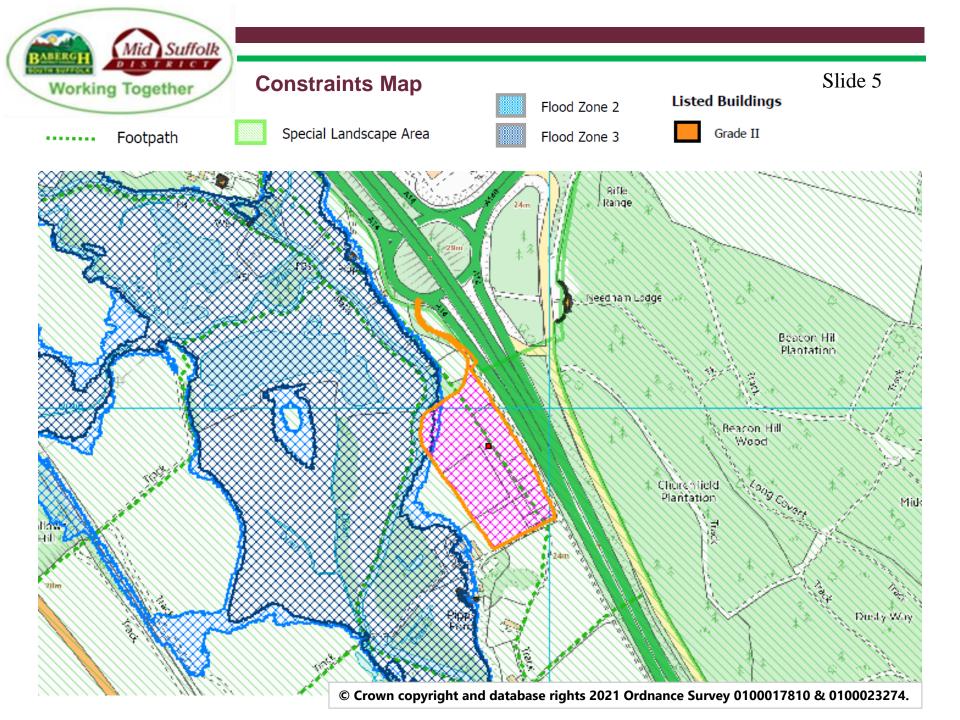

Application No: DC/21/05596

# Address: Land At Pipps Ford, A14 Slip Off To A140, Coddenham





**Aerial Map** 

Slide 2



© Crown copyright and database rights 2021 Ordnance Survey 0100017810 & 0100023274.



# Aerial Map – wider view

Slide 3



© Crown copyright and database rights 2021 Ordnance Survey 0100017810 & 0100023274.



# **Site Location Plan**

Slide 4









# Proposed Plans and Elevations- Training Centre and Slide 7 Telehandler















3:00

Telehandler Training Tower - Elevations Scale: 1:100



Telehandler Training Tower - Plan Scale: 1:100







**Site Sections A-A** 

Slide 8



Existing Site Section Scale: 1:200

Suffolk

DISTRICT

Working Together



**Site Sections B-B** 

Suffolk

DISTRICT

Working Together

Slide 9

#### TRACK THE SITE 21.96 Existing Site Section Scale: 1:200 WILDLIFE CORRIDOR TRACK 28.85 Rev E: 23.11.2021 - Amended To Clients Co Planning 17.00 Proposed Site Section Scale: 1:200 Stable 3 Wash Room Medusa Design Ltd Architectural Designers Entanswill House, 30 Cross Stree Sudbury, Suffolk, CO10 2DL Tel: 01787 883339 Stable 2 E-Mail: info@medusadesign.co.uk Web site: www.medusadesign.co.uk Stable 1 Clien