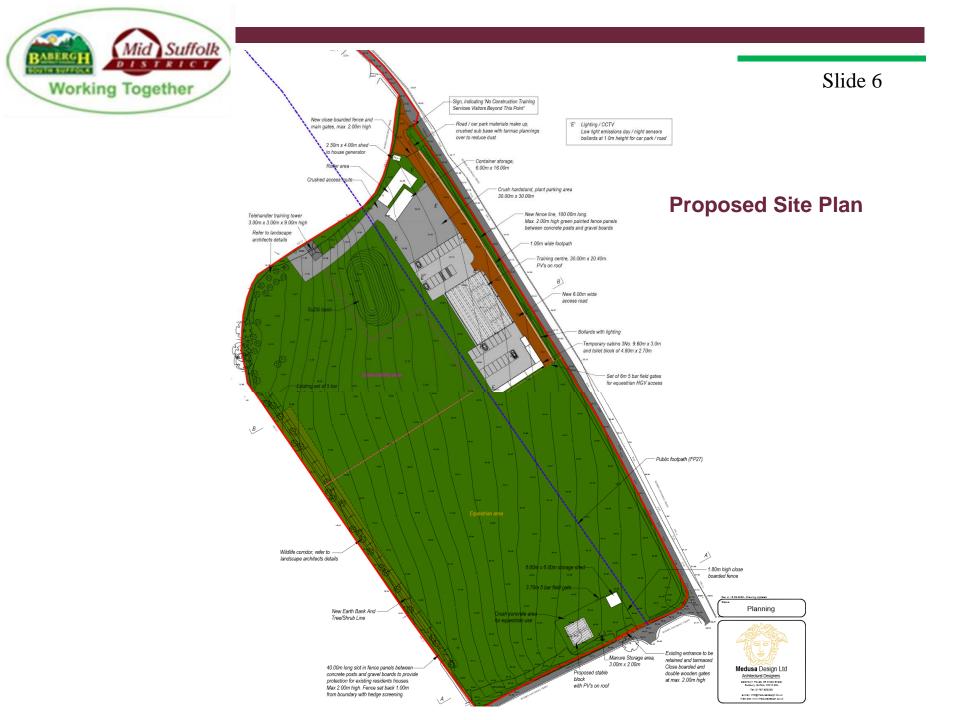

Application No: DC/21/05596

# Address: Land At Pipps Ford, A14 Slip Off To A140, Coddenham





**Aerial Map** 

Slide 2



© Crown copyright and database rights 2021 Ordnance Survey 0100017810 & 0100023274.



# Aerial Map – wider view

Slide 3



© Crown copyright and database rights 2021 Ordnance Survey 0100017810 & 0100023274.



# **Site Location Plan**

Slide 4









# Proposed Plans and Elevations- Training Centre and Slide 7 Telehandler















3:00

Telehandler Training Tower - Elevations Scale: 1:100



Telehandler Training Tower - Plan Scale: 1:100







**Site Sections A-A** 

Slide 8



Existing Site Section Scale: 1:200

Suffolk

DISTRICT

Working Together



**Site Sections B-B** 

Suffolk

DISTRICT

Working Together

Slide 9

#### TRACK THE SITE 21.96 Existing Site Section Scale: 1:200 WILDLIFE CORRIDOR TRACK 28.85 Rev E: 23.11.2021 - Amended To Clients Co Planning 17.00 Proposed Site Section Scale: 1:200 Stable 3 Wash Room Medusa Design Ltd Architectural Designers Entanswill House, 30 Cross Stree Sudbury, Suffolk, CO10 2DL Tel: 01787 883339 Stable 2 E-Mail: info@medusadesign.co.uk Web site: www.medusadesign.co.uk Stable 1 Client: