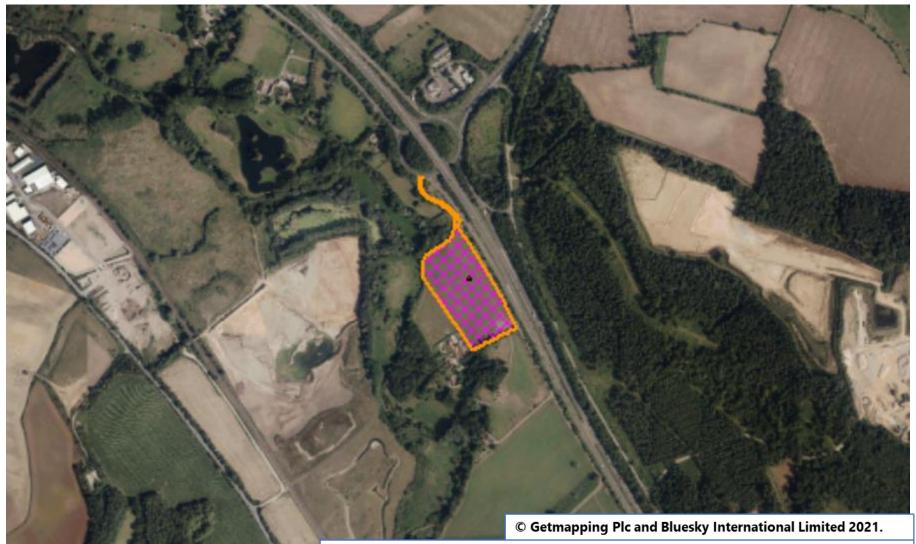

# Address: Land At Pipps Ford, A14 Slip Off To A140, Coddenham

**Aerial Map** 

Slide 2

© Crown copyright and database rights 2021 Ordnance Survey 0100017810 & 0100023274.