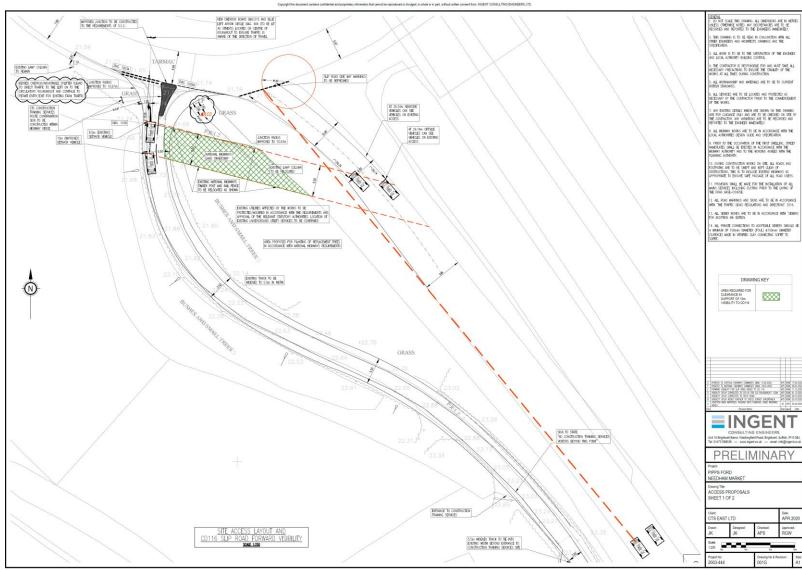

6 Existing Site Section Scale: 1:200 WILDLIFE CORRIDOR TRACK 28.85 Rev E: 23.11.2021 - Amended To Clients Co Planning 17.00 Proposed Site Section Scale: 1:200 Stable 3 Wash Room Medusa Design Ltd Architectural Designers Entanswill House, 30 Cross Stree Sudbury, Suffolk, CO10 2DL Tel: 01787 883339 Stable 2 E-Mail: info@medusadesign.co.uk Web site: www.medusadesign.co.uk Stable 1 Client: Construction Training Services Storage Shed Storage Area Manure Storage Project Proposed Development Tack Room 3000 +---Drawing Details: Existing And Proposed Site Sections B-B & Proposed Stable and Storage Floor Plans 6000 Proposed Storage Scale: 1:100 Proposed Storage Shed Proposed Stable Jan 2021 1:100 &1:200 @ A1 STC Scale: 1:100 Scale: 1:100 1820/20/05 Е



#### Access proposal – sheet 1

### Slide 10



Working Together

# Access proposal – sheet 2

## Slide 11



Ingent Consulting Engineers LTO. Head office Registered office Unit 10 Brighteel Berns, Waldringfield Road, Sulfok, IP10 0BJ, Tel: 01473 598038, Registered No: 5120483







#### **Soft Landscaping Plan 3** Proposed wetland meadow seed mix. Seed mix to be: Germinal RE2 Lowland Meadow. Grass areas to have minimum 150mm depth clean topsoil graded to suitable tilth. Proposed wildflower seed mix. Seed mix to be: Emorsgate Special General Purpose Wild Flowers EM3F. Grass areas to have minimum . 150mm depth site-won topsoil graded to suitable tilth. Proposed bulb planting in accordance with Suffalk Wildlife Trust recommended species Proposed hedge planting Proposed tree planting Note: All transplants planted to be secured with Gree