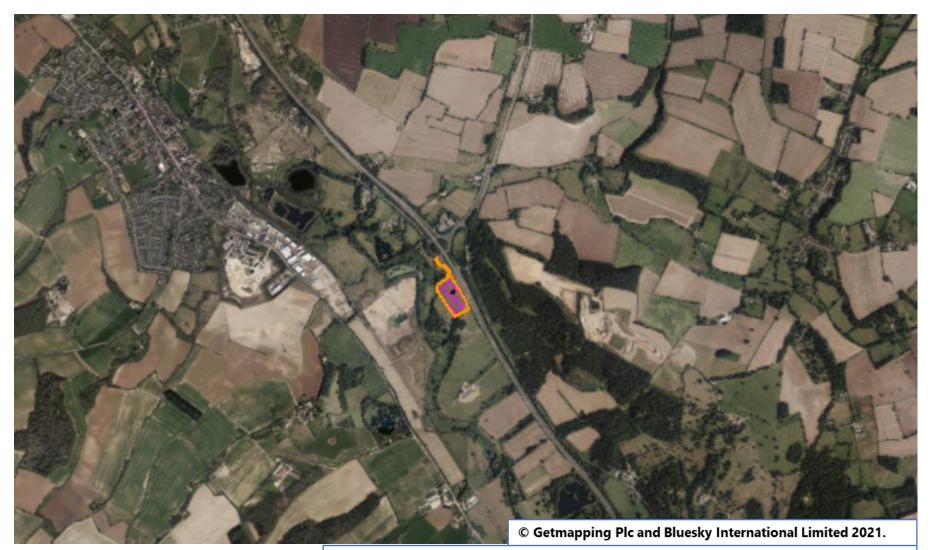

# Address: Land At Pipps Ford, A14 Slip Off To A140, Coddenham

**Aerial Map** 

Slide 2

© Crown copyright and database rights 2021 Ordnance Survey 0100017810 & 0100023274.