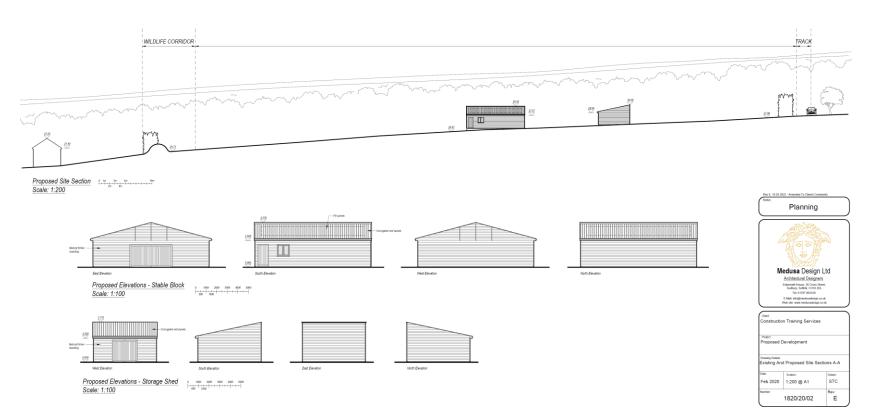

Existing Site Section Scale: 1:200

Suffolk

DISTRICT

Working Together

**Site Sections B-B** 

Suffolk

DISTRICT

Working Together

#### TRACK THE SITE 21.96 Existing Site Section Scale: 1:200 WILDLIFE CORRIDOR TRACK 28.85 Rev E: 23.11.2021 - Amended To Clients Co Planning 17.00 Proposed Site Section Scale: 1:200 Stable 3 Wash Room Medusa Design Ltd Architectural Designers Entanswill House, 30 Cross Stree Sudbury, Suffolk, CO10 2DL Tel: 01787 883339 Stable 2 E-Mail: info@medusadesign.co.uk Web site: www.medusadesign.co.uk Stable 1 Client: Construction Training Services Storage Shed Storage Area Manure Storage Project Proposed Development Tack Room 3000 +---Drawing Details: Existing And Proposed Site Sections B-B & Proposed Stable and Storage Floor Plans 6000 Proposed Storage Scale: 1:100 Proposed Storage Shed Proposed Stable Jan 2021 1:100 &1:200 @ A1 STC Scale: 1:100 Scale: 1:100 1820/20/05 Е