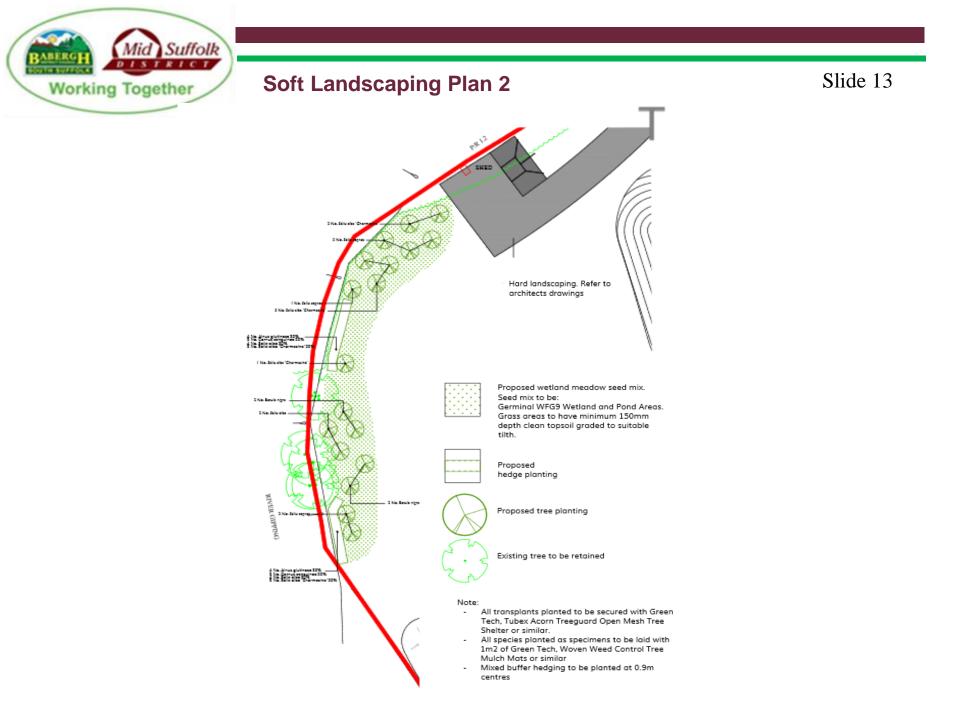

#### **Soft Landscaping Plan 3** Proposed wetland meadow seed mix. Seed mix to be: Germinal RE2 Lowland Meadow. Grass areas to have minimum 150mm depth clean topsoil graded to suitable tilth. Proposed wildflower seed mix. Seed mix to be: Emorsgate Special General Purpose Wild Flowers EM3F. Grass areas to have minimum . 150mm depth site-won topsoil graded to suitable tilth. Proposed bulb planting in accordance with Suffalk Wildlife Trust recommended species Proposed hedge planting Proposed tree planting Note: All transplants planted to be secured with Green Tech, Tubex Acom Treeguard Open Mesh Tree Shelter or similar. All species planted as specimens to be laid with 1m2 of Green Tech. Woven Weed Control Tree Mulch Mats or similar Mixed buffer hedging to be planted at 0.9m centres Prunus lusitanica hedge to be planted at 0.4m centres -